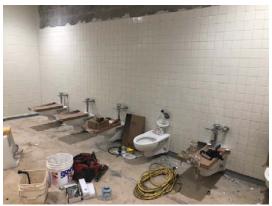

Gas piping on WPA Roof

ACM Soffit Panels under Media Center

LL Gang bathroom tile at WPA

Commons area at YMCA

Woodson Park Academy & YMCA-ELC Weekly Construction Progress Report